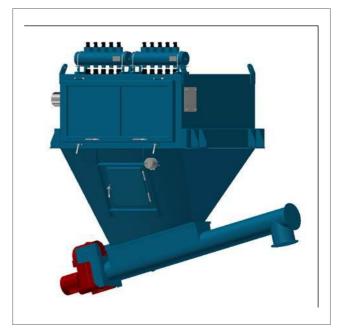

Powervac filter with conical bottom discharge and screw.

LAJAC AB WWW.LAJAC.SE MASKINGATAN 16 702 86 ÖREBRO TEL: 019 32 00 87 INFO@LAJAC.SE