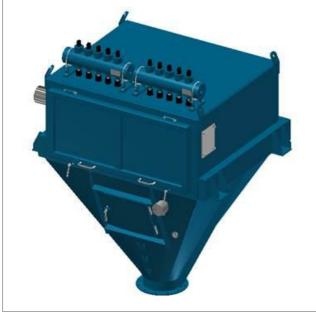

## Powervac - FILTER

Powervac - FILTER

Powervac filter separator. Material container - bag filter. Fully automated continuously functioning filter system for separation of a large number of material alternatives.

- Filter area = 5-40 m<sup>2</sup>
- · With integrated pre-separator and material container
- Particularly convenient for coarse materials
- · Also for high dust exposure due to optimal inflow of the individual filter cartridges
- Installation of the filter from the pure gas side
- · Different stands available
- Different material discharge system and dimensions
- o Pneumatic or electrical valves
- o Discharge screw, rotary valve
- o Bottom discharge valve
- Different filter material is available, according to the application
- · Automatic filter cleaning during operation by:
- o Repulse system
- o Jet-Pulse system
- o Each by an electronic control unit
- o Trace heating system for outdoor installation
- · Level controller
- Differential pressure indicator and/or -switch
- · Monitoring, remote monitoring with messaging:
- o Pure gas monitoring
- o Monitoring the individual components
- o Full level messaging