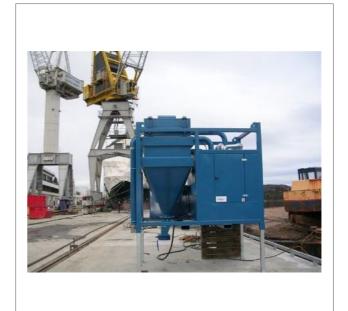

- Filter area, Hose filter = 5 60 m<sup>2</sup>
- Filter area, Cartridge filter = 19 675 m<sup>2</sup>

Powervac compressed air cleaned cyclone filter with cartridges or hose.

Powervac combi installation.