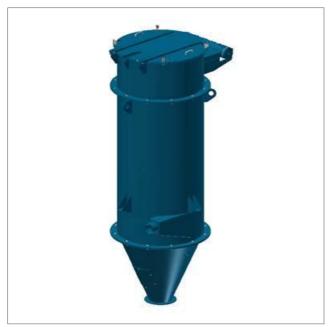

## Powervac - CYCLONE FILTER

Powervac - CYCLONE FILTER

Powervac filter separator. Compressed air purified cyclone filter, with filter cartridge or hose filter, particulary convenient for fine dust. Because of the integrated cyclone separator, the tangential air inlet and the optimal arrangement of the plane filter hoses or cartridges enable the application even with high dust exposures. The filter can be installed on both sides, from the raw gas side as well as from the pure gas side. The filter system can also be delivers in reduced pressure impact strength and equipped with bursting discs – or other pressure compensation systems and flame barrier. The filter elements are cleaned automatically by compressed air jets during operation mode.

- Filter area, Hose filter = 5 60 m<sup>2</sup>
- Filter area, Cartridge filter = 19 675 m<sup>2</sup>

Powervac compressed air cleaned cyclone filter with cartridges or hose.

Powervac combi installation.