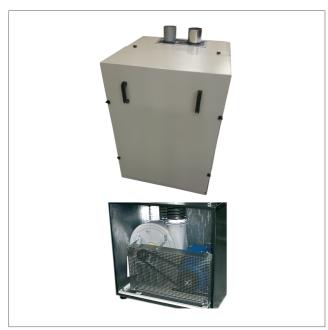

## **SMPV-L - Suction unit**

Suction units

WWW.LAJAC.SE

SMPV-L suction unit is a silent suction source for local exhaust from stationary tools and central vacuum cleaning of small workshops. SMPV-L has a belt driven centrifugal high pressure fan and an electrical motor integrated in a sound insulated cabinet of powder coated steel, in color RAL 7044. The cabinet is equipped with a large inspection door. The fan is mounted on a stand with vibration isolators and provided with belt guard. Inlet and outlet are fitted with flexible connections. The casing is fitted with inlet and outlet openings for cooling air, which cools down the engine. Dust collector must always be placed before the suction unit SMPV-L. Appropriate dust collectors are SDCH-L or SDCC-L. The suction unit may not be used for the extraction of explosive gases or liquids. It is designed for continuous operation and can be placed indoors or outdoors, if it is placed with protection from the weather.